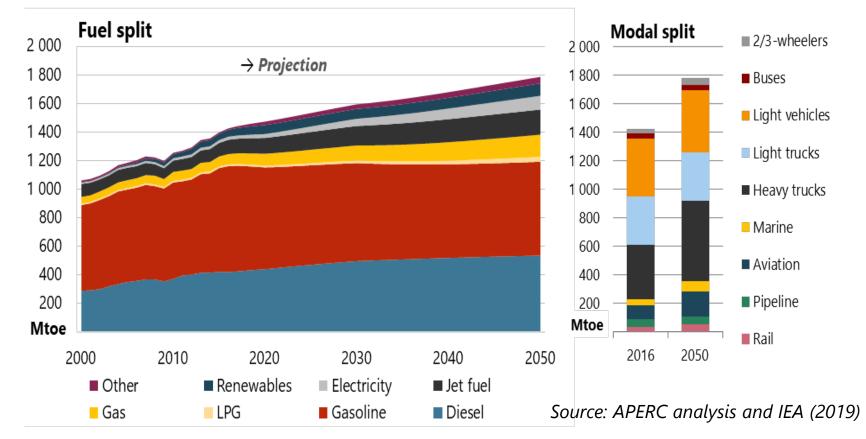

### ...and maintains its growth towards 2050...

#### APEC transportation demand, by fuel, 2000-2050

Diesel shows stronger growth than gasoline and dominates transportation fuel over the projection period.