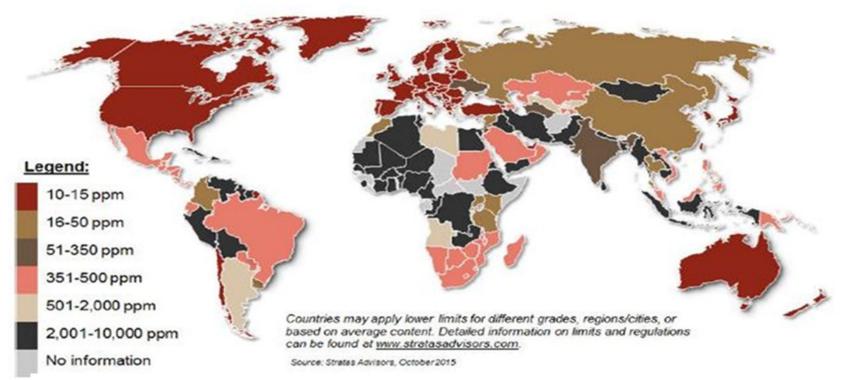

#### Maximum diesel sulfur limits, 2015

Source: Stratas Advisors (2015)

.....resulting in a need to harmonize the fuel quality standards to facilitate oil trade in APEC.