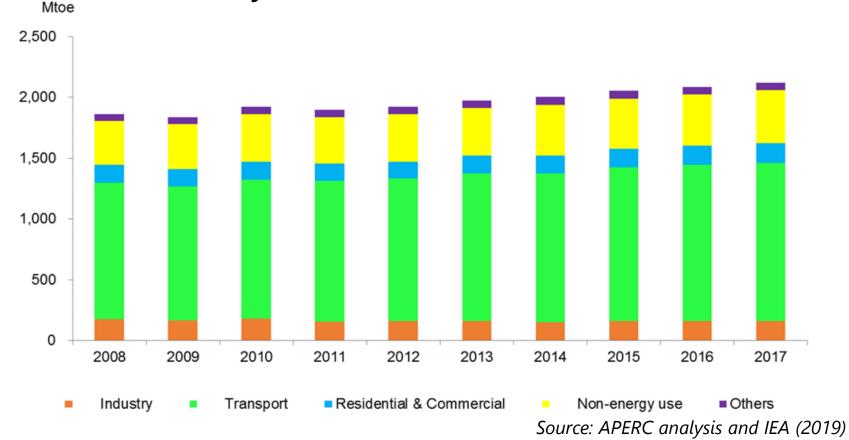

# Transport sector has the largest share of APEC oil consumption

#### APEC oil demand, by sector, 2008-2017

Transportation has been the dominant sector in APEC and contributes to increasing the number of vehicles in the region.