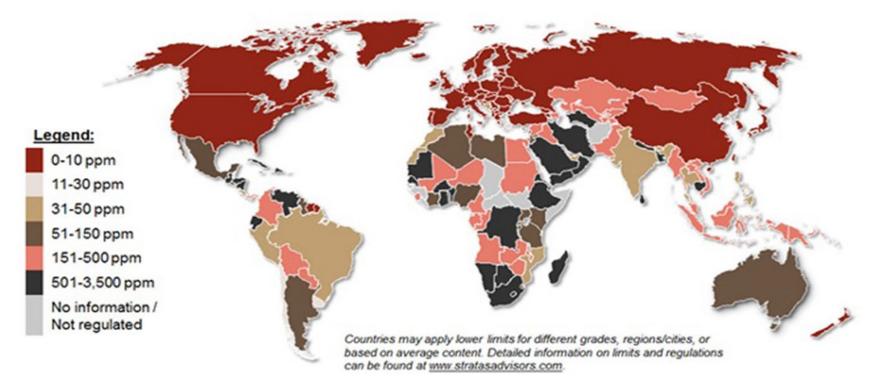

#### Maximum gasoline sulfur limits, 2018

Source: Stratas Advisors (2018)

*Vast differences of qualities considerably limit trade among APEC economies.....* 