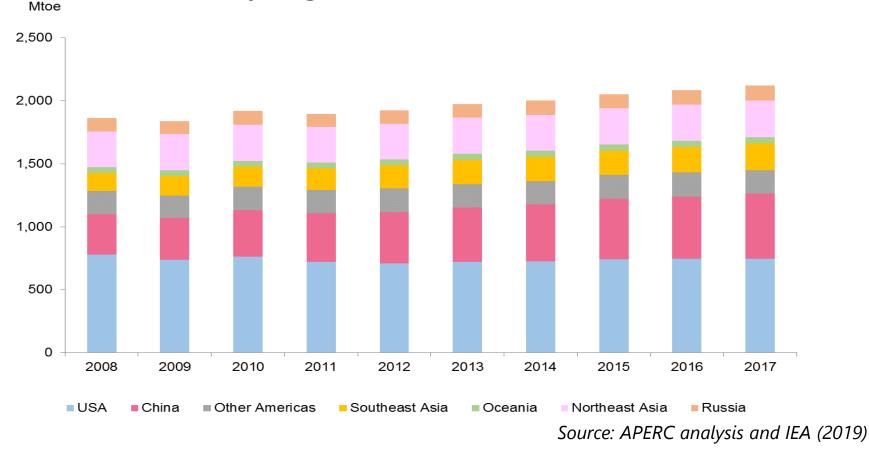

### **APEC oil consumption has been growing** strongly for the past decade

#### APEC oil demand, by region, 2008-2017

APEC high growth (1.7% p.a.) was mainly due to the contribution of China and southeast Asia. PERC