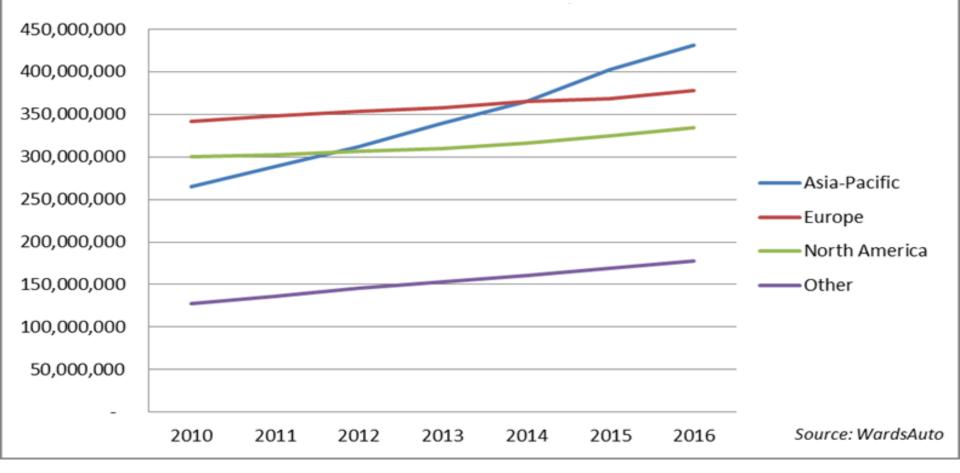

#### World automobile population, by region, 2010-2016

#### Vehicle population in APEC shows 11% growth.